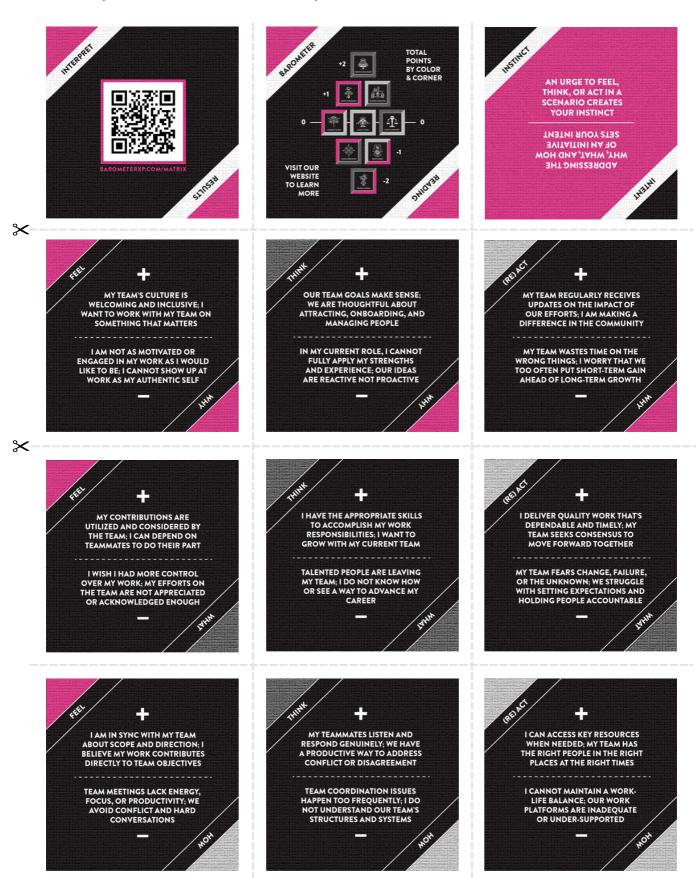

## PRESSURE READING

Print double-sided (flip on long edge) and cut along the dotted lines to create a deck of 12 cards. This quick assessment tool is designed to help individuals and teams visualize and vocalize current pain points. Learn more at <a href="https://www.barometerxp.com/deck">www.barometerxp.com/deck</a> or scan the QR code.

\*

**HOW TO USE THE BAROMETER DECK**: Set aside the first 3 info cards. Organize and score the 9 pressure cards in a diamond pattern as shown. The top card represents greatest strength (+2), while the bottom indicates greatest pressure (-2). Place the remaining cards somewhere along that pressure spectrum (+1, 0, -1). Reflect on the outcome and compare to other people for identifying the types of games or activities that would best leverage team strengths to address areas of pressure. Visit <a href="https://www.barometerxp.com">www.barometerxp.com</a> or <a href="mailto:emailto:emailto:emailto:emailto:emailto:emailto:emailto:emailto:emailto:emailto:emailto:emailto:emailto:emailto:emailto:emailto:emailto:emailto:emailto:emailto:emailto:emailto:emailto:emailto:emailto:emailto:emailto:emailto:emailto:emailto:emailto:emailto:emailto:emailto:emailto:emailto:emailto:emailto:emailto:emailto:emailto:emailto:emailto:emailto:emailto:emailto:emailto:emailto:emailto:emailto:emailto:emailto:emailto:emailto:emailto:emailto:emailto:emailto:emailto:emailto:emailto:emailto:emailto:emailto:emailto:emailto:emailto:emailto:emailto:emailto:emailto:emailto:emailto:emailto:emailto:emailto:emailto:emailto:emailto:emailto:emailto:emailto:emailto:emailto:emailto:emailto:emailto:emailto:emailto:emailto:emailto:emailto:emailto:emailto:emailto:emailto:emailto:emailto:emailto:emailto:emailto:emailto:emailto:emailto:emailto:emailto:emailto:emailto:emailto:emailto:emailto:emailto:emailto:emailto:emailto:emailto:emailto:emailto:emailto:emailto:emailto:emailto:emailto:emailto:emailto:emailto:emailto:emailto:emailto:emailto:emailto:emailto:emailto:emailto:emailto:emailto:emailto:emailto:emailto:emailto:emailto:emailto:emailto:emailto:emailto:emailto:emailto:emailto:emailto:emailto:emailto:emailto:emailto:emailto:emailto:emailto:emailto:emailto:emailto:emailto:emailto:emailto:emailto:emailto:emailto:emailto:emailto:emailto:emailto:emailto:emailto:emailto:emailto:emailto:emailto:emailto:emailto:emailto:emailto:emailto:emailto:emailto:emailto:emailto:em